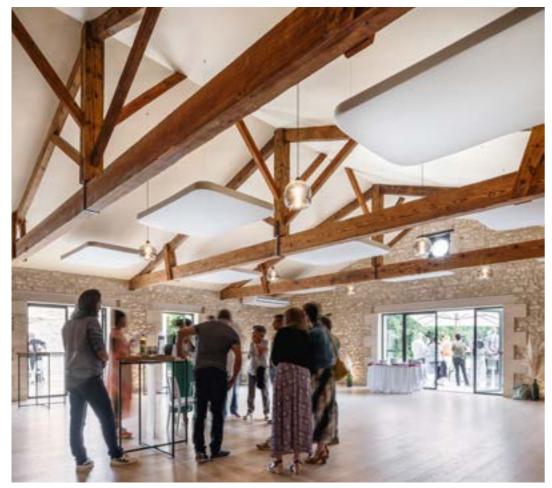

# Abso acoustic Cushions and objects

**Abso cushions** are streamlined and elegant. They provide perfect architectural solutions either at the design stage or when fitting out an existing space.

They are suspended on thin cables and are effective in controlling the acoustics inside a volume thanks to their outstanding soundabsorbing qualities.

CO.

Abso acoustic Cushions suspended from the ceiling in Matsa Caffè, a vegetarian restaurant in Bordeaux in 2023.

THE REAL OF THE REAL OF THE

Abso acoustic Cushions suspended from the ceiling in the Sachsen-Anhalt radio station in Magdeburg in central Germany. Architects: if5 design GmbH, 2019. P

Abso acoustic Cushions suspended from the ceiling at Château Balac in Saint-Laurent-du-Médoc outside Bordeaux, 2023.

Colour MR130 (Chiné naturel)

Abso acoustic Cushions suspended from the ceiling in the administrative and communications area of Moon Safari architects and urban planners in Bordeaux in 2019.

Abso acoustic Cushions suspended from the ceiling in the reception area of Moon Safari architects and urban planners in Bordeaux in 2019.

Round Abso acoustic Cushions suspended from the ceiling in Café Joyeux Bord'eau Village in Bordeaux in 2023.