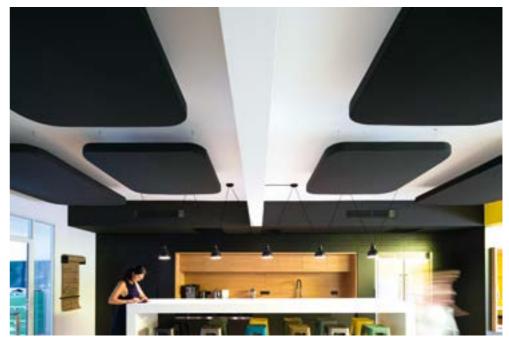

#### CHARACTERISTICS

Updates and technical data sheets on texaa.com

The Abso range of acoustic objects features

a variety of shapes and installation techniques. They are light and easy to install, and can be used in all types of area with practically no work required to provide effective control of acoustic reverberation.

### **Timeless simplicity**

Abso acoustic objects are light and easy to install in spaces that have already been fitted out. They provide significant acoustic comfort in areas where they are installed.