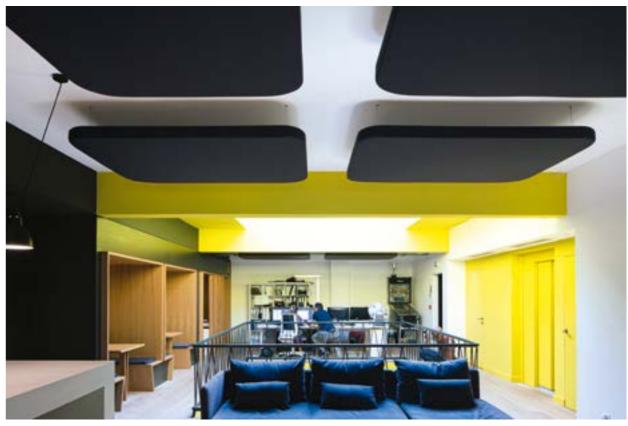

#### CHARACTERISTICS

Updates and technical data sheets on texaa.com

The Abso range of acoustic objects features

a variety of shapes and installation techniques. They are light and easy to install, and can be used in all types of area with practically no work required to provide effective control of acoustic reverberation.

### **Timeless simplicity**

Abso acoustic objects are light and easy to install in spaces that have already been fitted out. They provide significant acoustic comfort in areas where they are installed.