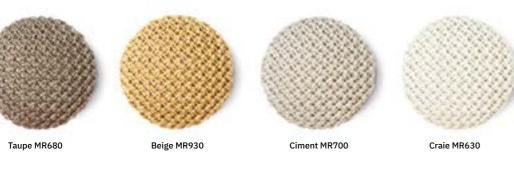

Chiné naturel MR130

Graphite MR520

Gris pierre MR350

Silex MR950

The stitches are displayed here in their actual size.

Moutarde MR580

Vert beige MR670

Cumin MR920

Vert cactus MR550

Bleu menthe MR370

Fougère MR650

Prairie MR480

Lichen MR660

Océan MR340

Bleu étang MR360

Bleu nocturne MR310