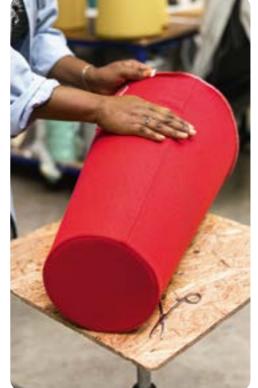

#### HOW THEY ARE MADE

Abso objects are made of soundabsorbing cellular foam with a runresistant Aeria fabric cover. Cushions and Totems are also supplied with steel hoops or trays to enable their installation.

#### HOW THEY ARE INSTALLED

Abso objects are very light and easy to install according to their respective use. Cushions, Totems, Pads and Cones are hung on cables. Totems are freestanding and Pads can also be inserted into false ceilings. Fastenings are carefully chosen to make installation as easy as possible.