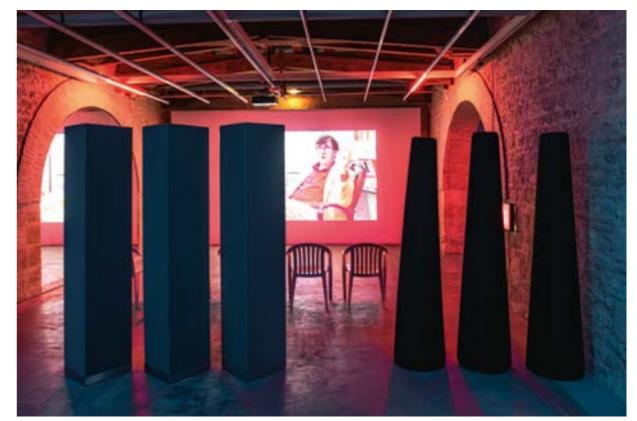

100000

all the second

Abso acoustic Cones suspended from the ceiling in the school building at Monestier-de-Clermont in southeastern France. Chabal Architectes, 2020.

Abso Totems form part of the scenography of the "Atmosphérique, filmer l'architecture" exhibition organised by the *arc en rêve* architecture centre in 2023.