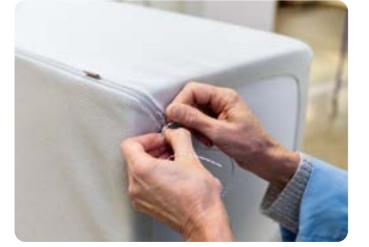

Manufactured in France

٩٩ ۲

Craftsmanship

Guaranteed

10 years

Covers are applied to Abso objects by hand to ensure that the envelope and seams are perfectly aligned.

A zip fastener provides for easy removal of the cover of a Totem prior to machine cleaning.

Inserted

in a dropped ceiling

Brushed stainless steel White powder coated

Grey powder coated Black powder coated