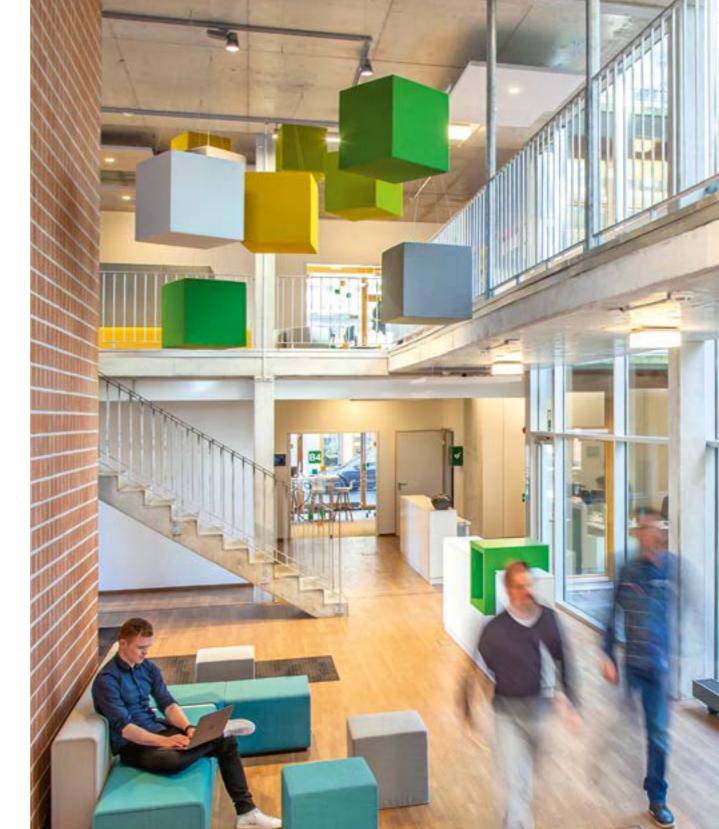

#### Abso acoustic cubes suspended from the ceiling in Con Terra offices in Münster, Germany by if5 design GmbH, 2018.

Available in all 30 colours of the Texaa range, Abso Pads contribute to the decorative style of a space and fit false ceilings with tiles perfectly. Here they are combined with Stereo acoustic panels on a wall in Montpellier's University Hospital. Architect: Pierre Rigo, 2020.