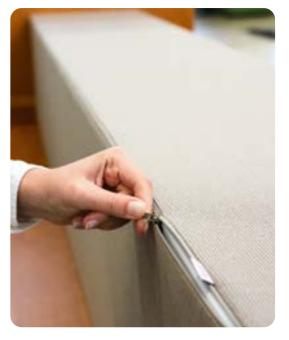

#### CLEANING AND REUSE

Texaa's Abso objects can be easily reconditioned and reused. The sound-absorbing materials do not deteriorate over time because they are protected by their fabric cover which itself is very robust. When covers are changed through necessity or a desire for something fresh, they are simply removed and replaced with new covers (not applicable to Abso Pads). This replacement can easily take place on site.

A zip fastener provides for easy removal of the cover of a Totem prior to machine cleaning.

Inserted

in a dropped ceiling

Brushed stainless steel White powder coated

Grey powder coated Black powder coated