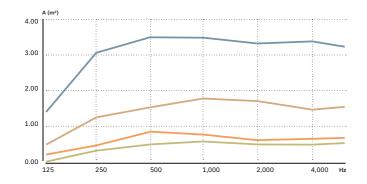

Acoustic performance

A = equivalent absorption area in m<sup>2</sup> Flexible Abso Pads positioned against concrete

- 2,000 x 380 x 380-mm Totem
- 500 Cube with 1,500-mm spacing
- 500 Cone with 2,000-mm spacing