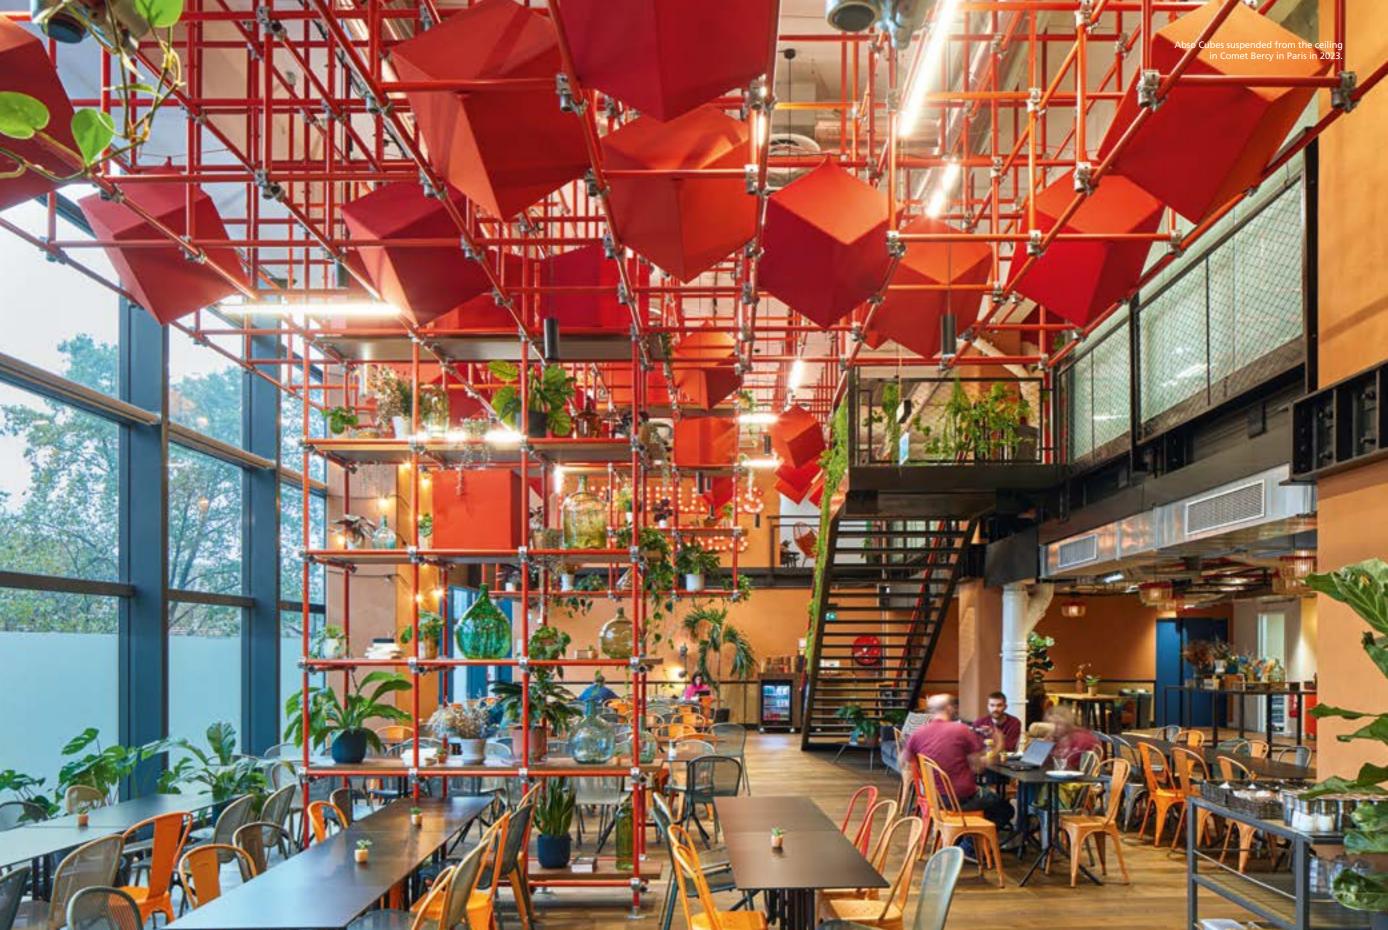

#### Abso acoustic cubes suspended from the ceiling in Con Terra offices in Münster, Germany by if5 design GmbH, 2018.

Available in all 30 colours of the Texaa range, Abso Pads contribute to the decorative style of a space and fit false ceilings with tiles perfectly. Here they are combined with Stereo acoustic panels on a wall in Montpellier's University Hospital. Architect: Pierre Rigo, 2020.