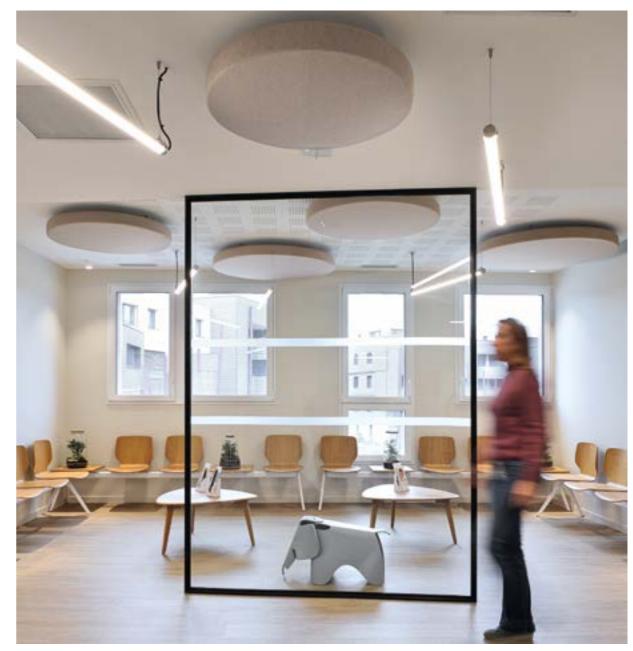

Round Abso acoustic Cushions suspended from the ceiling in the Dreamliner orthodontics centre in Crolles in southeastern France in 2023.