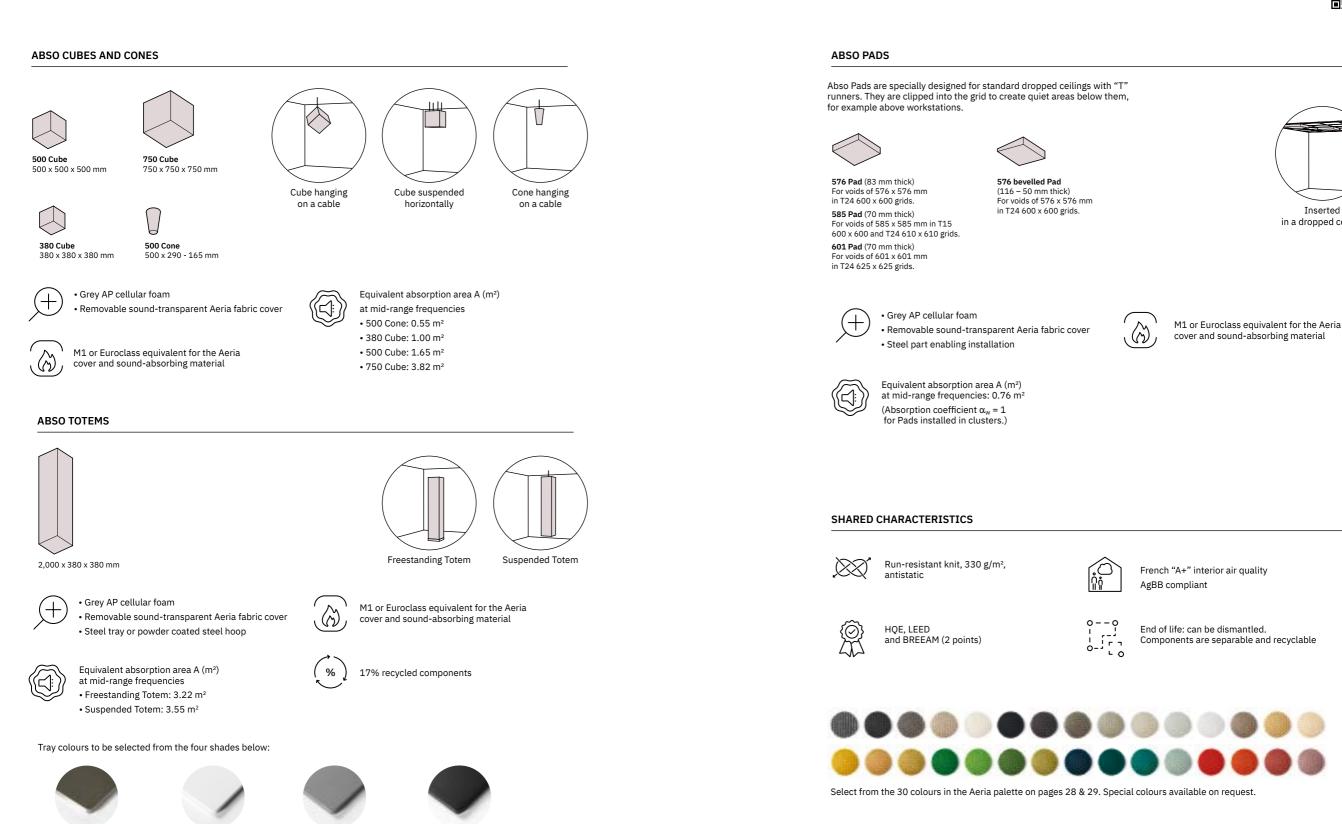

Acoustic performance

A = equivalent absorption area in m<sup>2</sup> Flexible Abso Pads positioned against concrete

- 2,000 x 380 x 380-mm Totem
- 500 Cube with 1,500-mm spacing
- 500 Cone with 2,000-mm spacing

Freestanding Totems are supplied with a brushed stainless steel, or black, grey or white powder coated steel tray.

A zip fastener provides for easy removal of the cover of a Totem prior to machine cleaning.

Inserted

in a dropped ceiling

Brushed stainless steel White powder coated

Grey powder coated Black powder coated