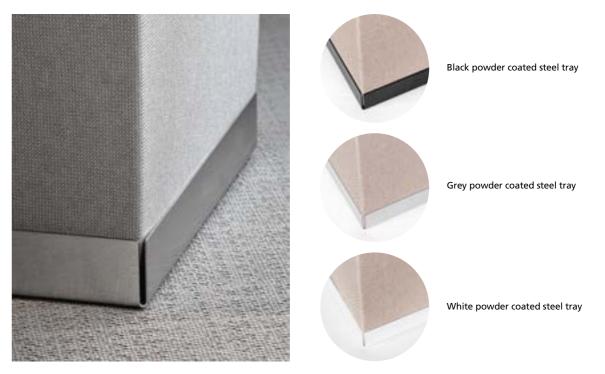

Freestanding Totems are supplied with a brushed stainless steel, or black, grey or white powder coated steel tray.

A zip fastener provides for easy removal of the cover of a Totem prior to machine cleaning.

Inserted

in a dropped ceiling

Brushed stainless steel White powder coated

Grey powder coated Black powder coated