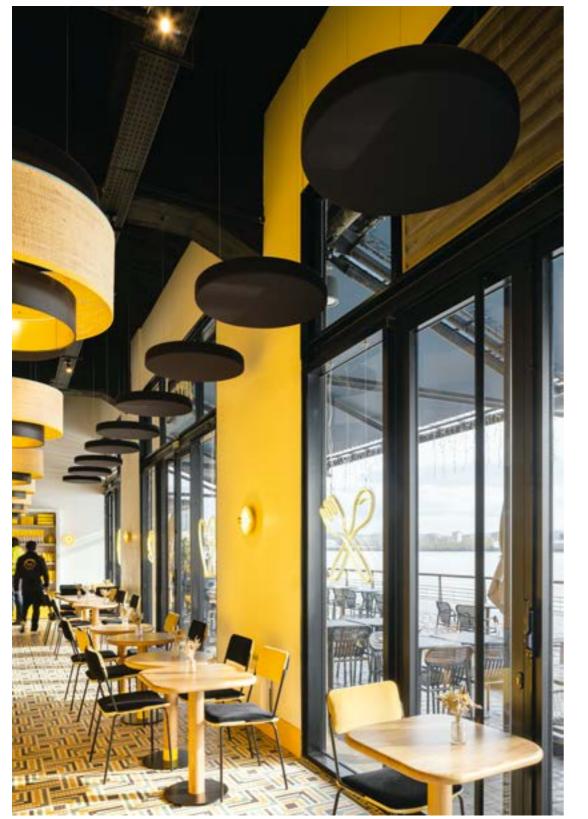

CO.

Abso acoustic Cushions suspended from the ceiling in Matsa Caffè, a vegetarian restaurant in Bordeaux in 2023.

THE REAL OF THE REAL OF THE

Abso acoustic Cushions suspended from the ceiling in the Sachsen-Anhalt radio station in Magdeburg in central Germany. Architects: if5 design GmbH, 2019. P