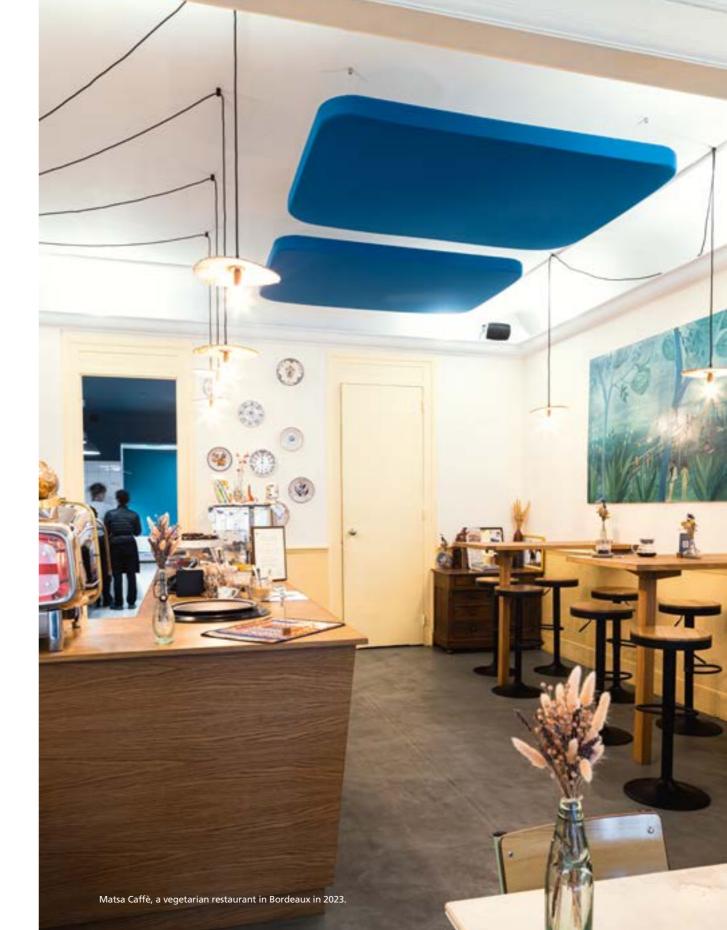

CO.

Abso acoustic Cushions suspended from the ceiling in Matsa Caffè, a vegetarian restaurant in Bordeaux in 2023.

THE REAL OF THE REAL OF THE

Abso acoustic Cushions suspended from the ceiling in the Sachsen-Anhalt radio station in Magdeburg in central Germany. Architects: if5 design GmbH, 2019. P