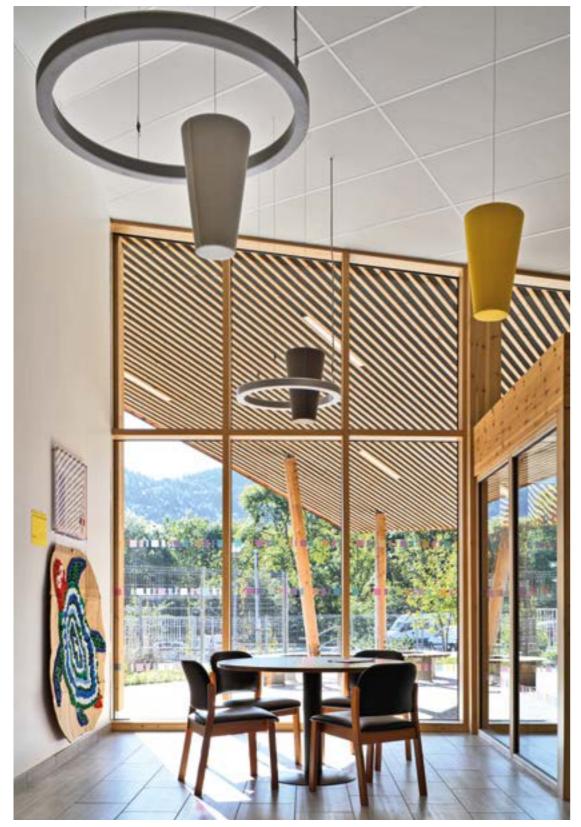

Round Abso acoustic Cushions suspended from the ceiling in the Dreamliner orthodontics centre in Crolles in southeastern France in 2023.