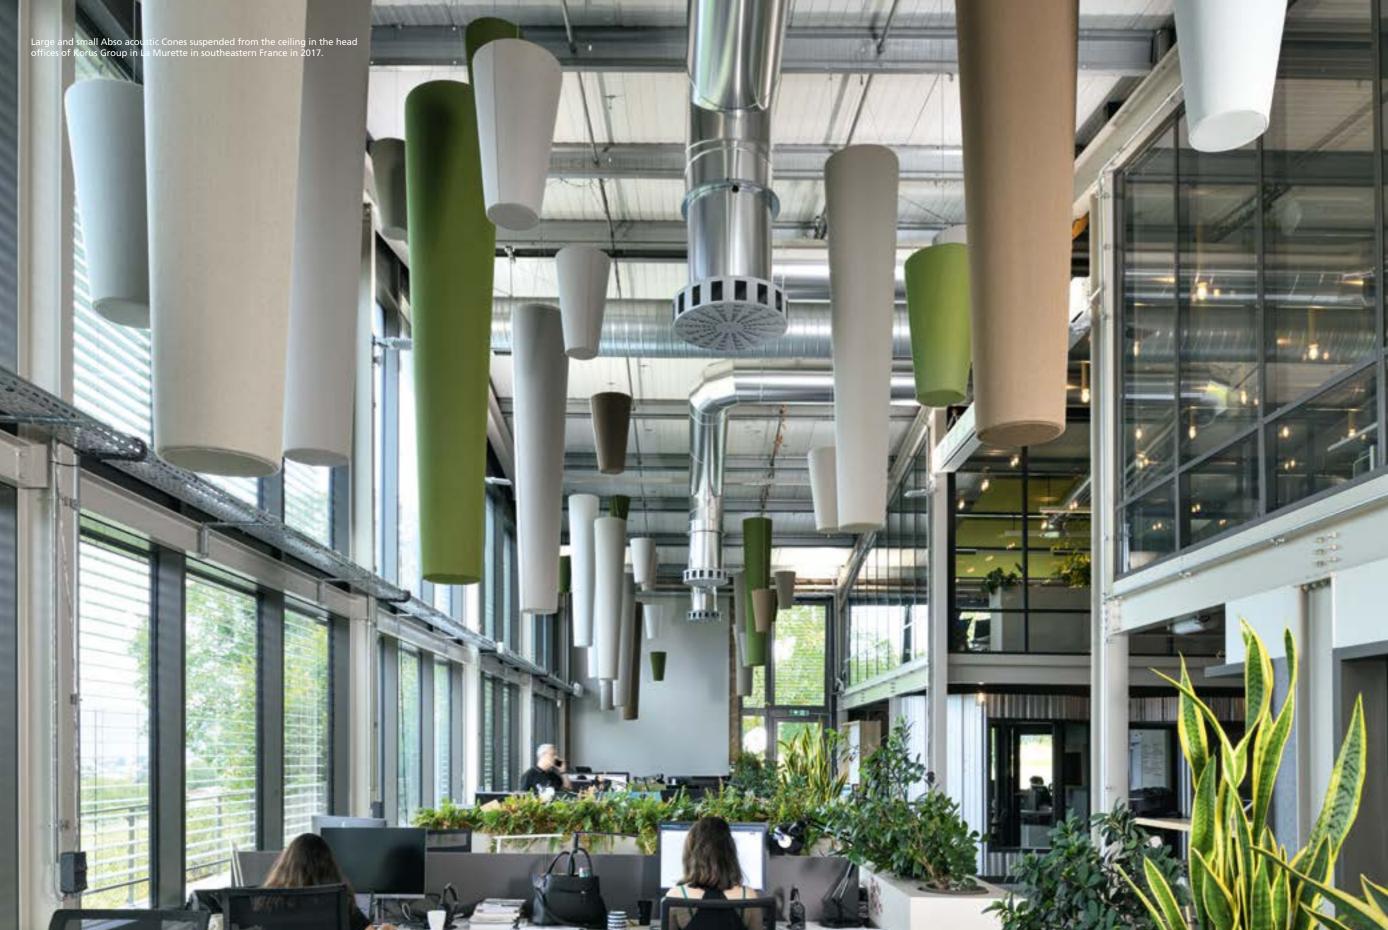

Acoustic performance

A = equivalent absorption area in m<sup>2</sup> Flexible Abso Pads positioned against concrete

- 2,000 x 380 x 380-mm Totem
- 500 Cube with 1,500-mm spacing
- 500 Cone with 2,000-mm spacing