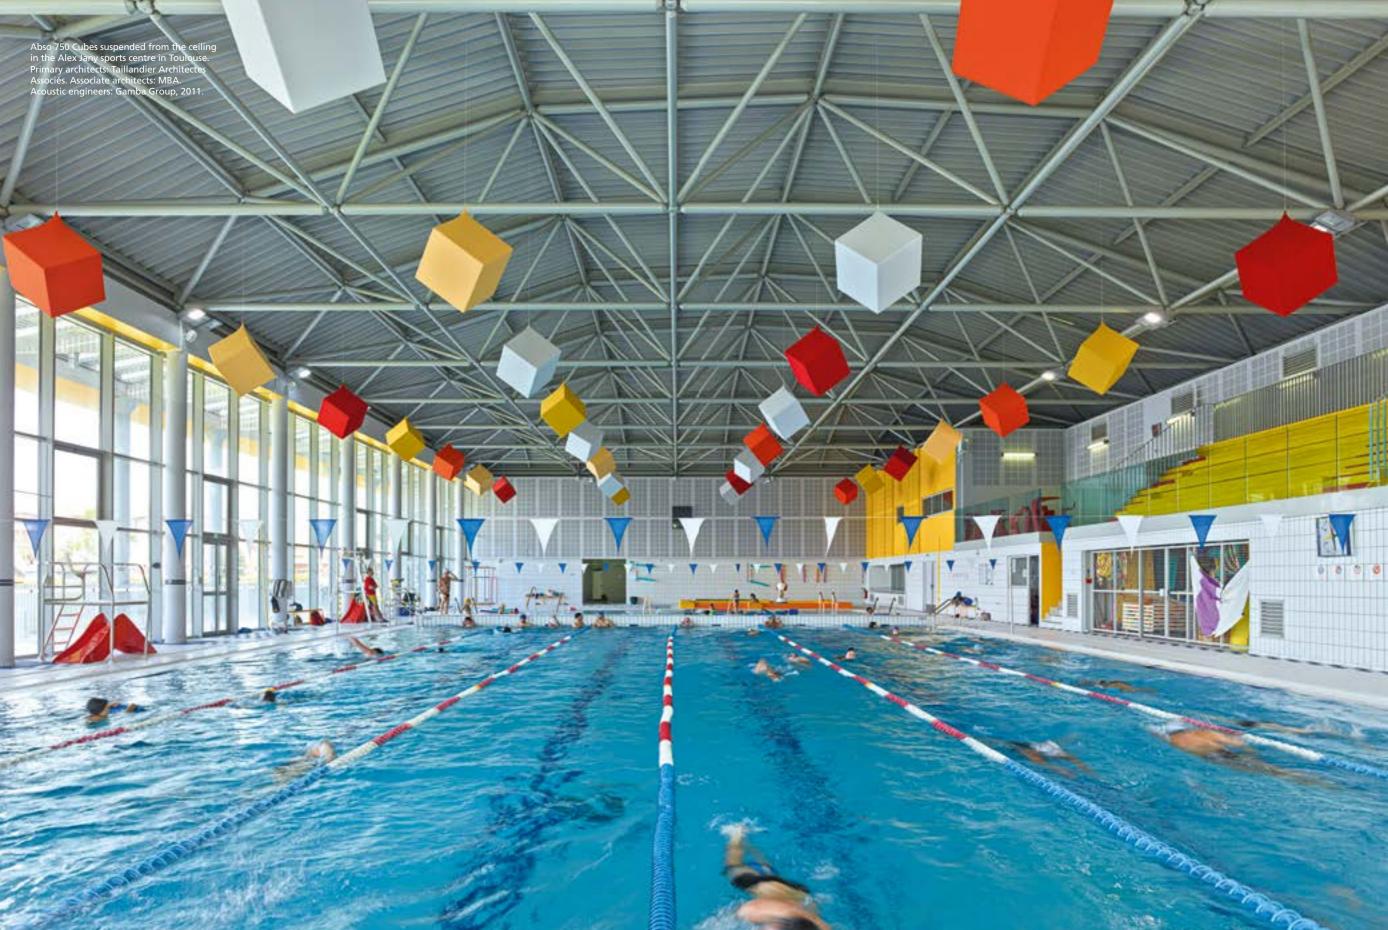

ntre in Crolles in southeastern France in 2023.

#### CHARACTERISTICS

Updates and technical data sheets on texaa.com





The Abso range of acoustic objects features

a variety of shapes and installation techniques. They are light and easy to install, and can be used in all types of area with practically no work required to provide effective control of acoustic reverberation.



Acoustic performance

A = equivalent absorption area in m<sup>2</sup> Flexible Abso Pads positioned against concrete

- 2,000 x 380 x 380-mm Totem
- 500 Cube with 1,500-mm spacing
- 500 Cone with 2,000-mm spacing







VERY LOW IMPACT ON CLIMATE

See updated environmental data on www.texaa.com

#### Abso acoustic cubes suspended from the ceiling in Con Terra offices in Münster, Germany by if5 design GmbH, 2018.







Available in all 30 colours of the Texaa range, Abso Pads contribute to the decorative style of a space and fit false ceilings with tiles perfectly. Here they are combined with Stereo acoustic panels on a wall in Montpellier's University Hospital. Architect: Pierre Rigo, 2020.

100000

all the second



Abso acoustic Cones suspended from the ceiling in the school building at Monestier-de-Clermont in southeastern France. Chabal Architectes, 2020.



Abso Totems form part of the scenography of the "Atmosphérique, filmer l'architecture" exhibition organised by the *arc en rêve* architecture centre in 2023.



Freestanding Totems are supplied with a brushed stainless steel, or black, grey or white powder coated steel tray.

### **Timeless simplicity**

Abso acoustic objects are light and