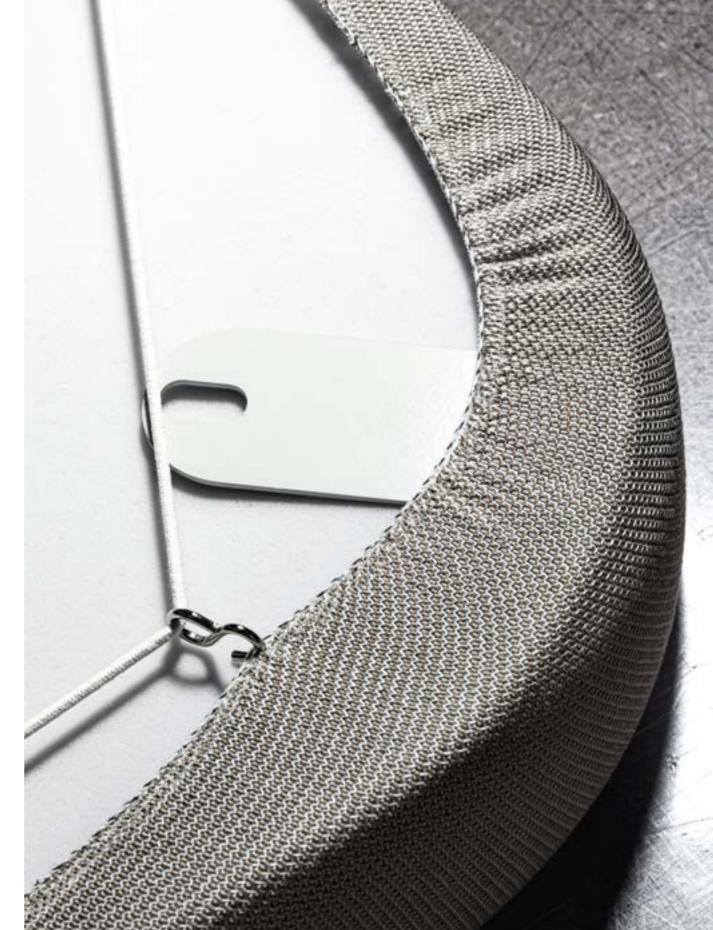

#### HOW THEY ARE MADE

Abso objects are made of soundabsorbing cellular foam with a runresistant Aeria fabric cover. Cushions and Totems are also supplied with steel hoops or trays to enable their installation.

Manufactured in France

٩٩ ۲

Craftsmanship

Guaranteed

10 years

Covers are applied to Abso objects by hand to ensure that the envelope and seams are perfectly aligned.