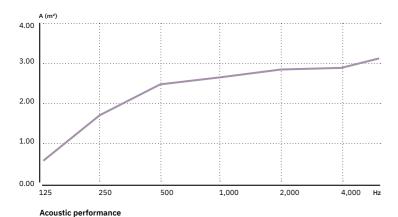

A = equivalent absorption area in m<sup>2</sup> 1,250-mm square Cushion with 1,300-mm spacing and 300 mm from the support

**PROPORTION OF RECYCLED** 

COMPONENTS (CUSHIONS)

≥<u>2</u>2%

VERY LOW IMPACT

ON CLIMATE

Acoustic performance

A = equivalent absorption area in m<sup>2</sup> Flexible Abso Pads positioned against concrete

- 2,000 x 380 x 380-mm Totem
- 500 Cube with 1,500-mm spacing
- 500 Cone with 2,000-mm spacing