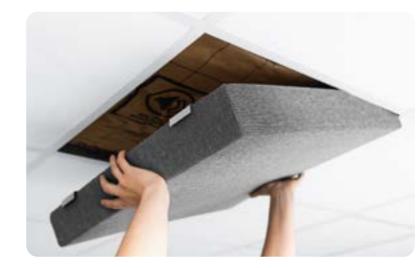

#### HOW THEY ARE INSTALLED

Abso objects are very light and easy to install according to their respective use. Cushions, Totems, Pads and Cones are hung on cables. Totems are freestanding and Pads can also be inserted into false ceilings. Fastenings are carefully chosen to make installation as easy as possible.

A zip fastener provides for easy removal of the cover of a Totem prior to machine cleaning.

Inserted

in a dropped ceiling

Brushed stainless steel White powder coated

Grey powder coated Black powder coated