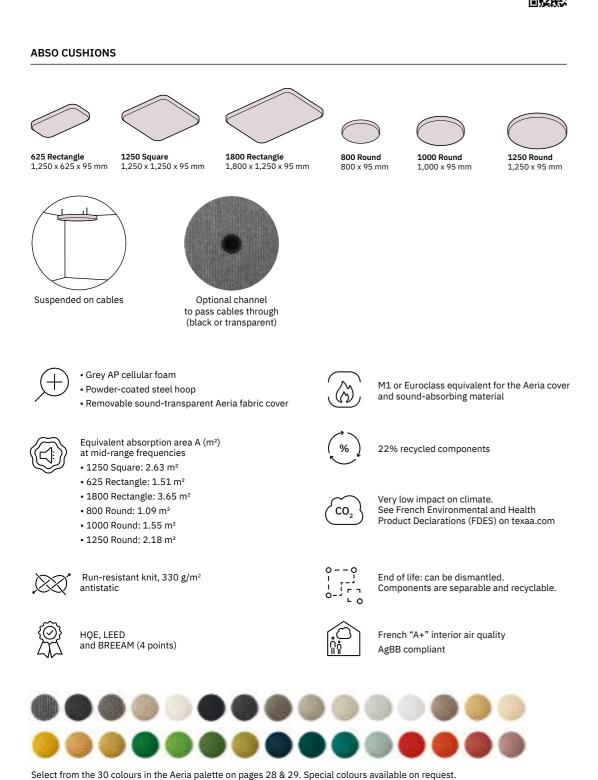

A = equivalent absorption area in m<sup>2</sup> 1,250-mm square Cushion with 1,300-mm spacing and 300 mm from the support

**PROPORTION OF RECYCLED** 

COMPONENTS (CUSHIONS)

≥<u>2</u>2%

VERY LOW IMPACT

ON CLIMATE