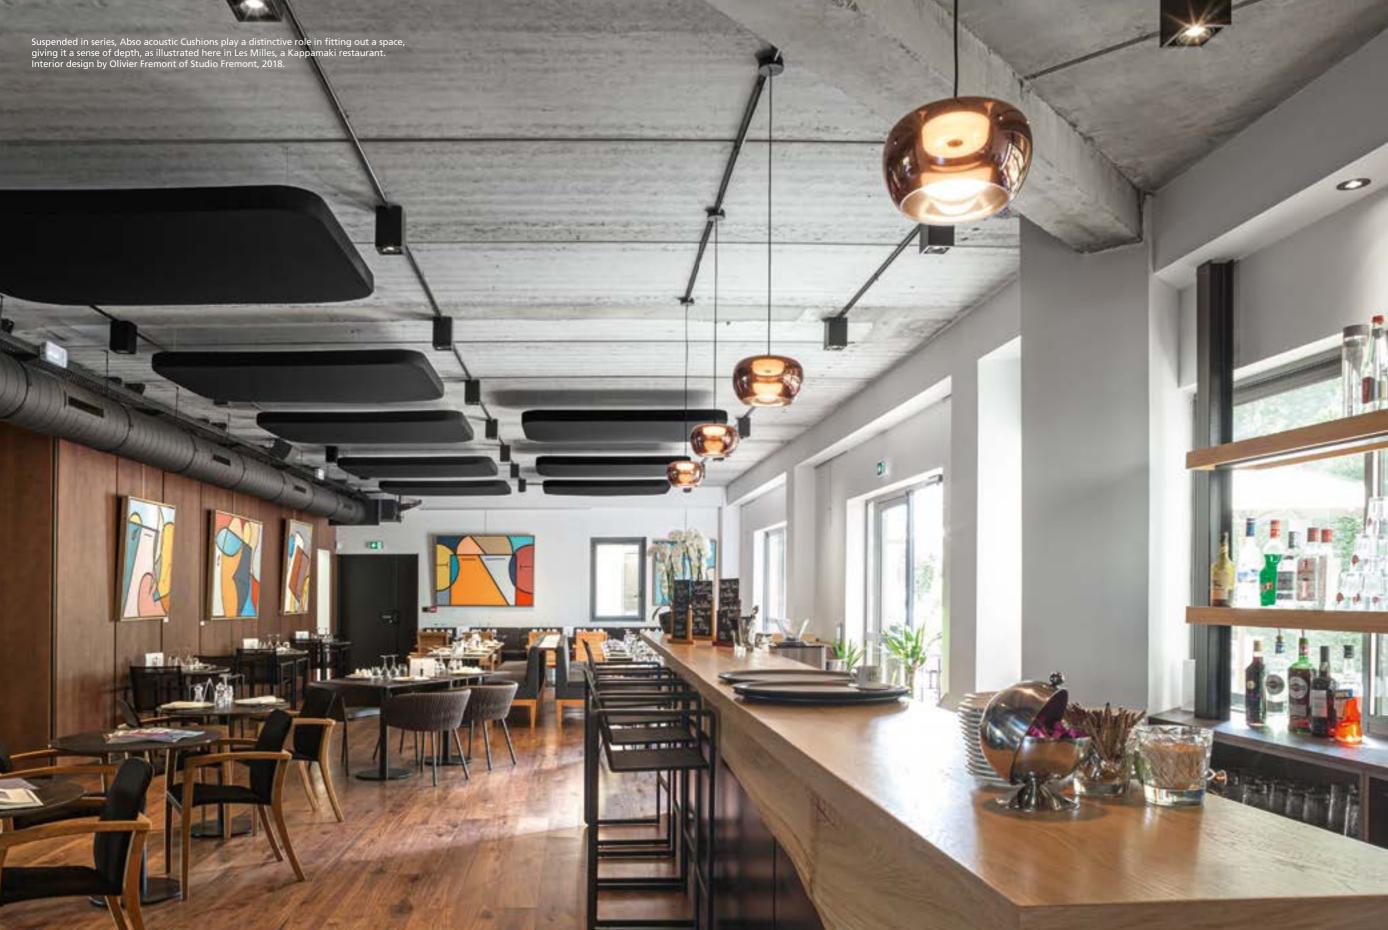

Abso acoustic Cushions suspended from the ceiling at Château Balac in Saint-Laurent-du-Médoc outside Bordeaux, 2023.

Colour MR130 (Chiné naturel)

Abso acoustic Cushions suspended from the ceiling in the administrative and communications area of Moon Safari architects and urban planners in Bordeaux in 2019.

Abso acoustic Cushions suspended from the ceiling in the reception area of Moon Safari architects and urban planners in Bordeaux in 2019.

Round Abso acoustic Cushions suspended from the ceiling in Café Joyeux Bord'eau Village in Bordeaux in 2023.